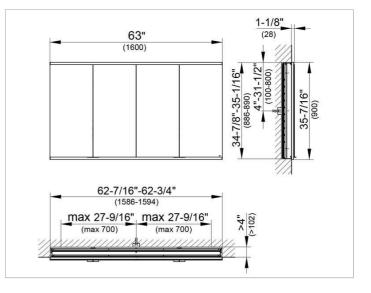

#### DRAWING

#### DIMENSION

62,99 x 35,43 x 4,72 "

 Warranty:
 KEUCO products are covered by a 5-year manufacturer's warranty, in effect from the date of purchase. During this time, proven product defects will be remedied free of charge.