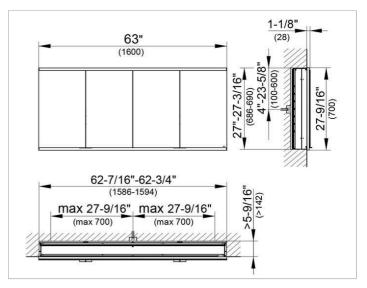

#### **DRAWING**

### **DIMENSION**

62,99 x 27,56 x 6,3 "

Warranty: KEUCO products are covered by a 5-year manufacturer's warranty, in effect from the date of purchase. During this time, proven product defects will be remedied free of charge. Warranty claims must be filed in writing, including a detailed description of the defect immediately after a defect has occurred. For a copy of our detailed product warranty policy, please contact us at office-usa@keuco.com.