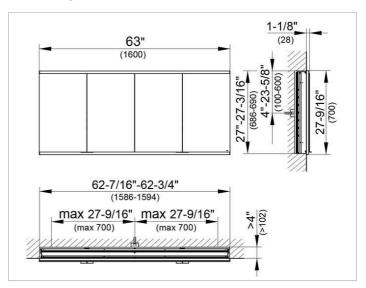

#### **DRAWING**

### **DIMENSION**

62,99 x 27,56 x 4,72 "

Warranty: KEUCO products are covered by a 5-year manufacturer's warranty, in effect from the date of purchase. During this time, proven product defects will be remedied free of charge. Warranty claims must be filed in writing, including a detailed description of the defect immediately after a defect has occurred. For a copy of our detailed product warranty policy, please contact us at office-usa@keuco.com.