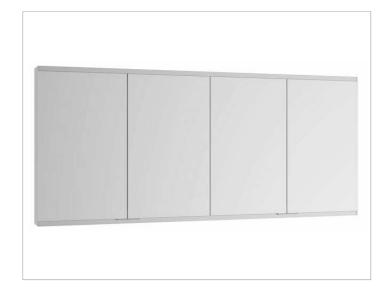

# PRODUCT DATA SHEET



# Royal Modular 2.0 800400160005000 Mirror cabinet

#### **PRODUCT**



#### **DRAWING**



### **SURFACE**

silver anodized

### **DIMENSION**

62,99 x 27,56 x 4,72 "

Warranty: KEUCO products are covered by a 5-year manufacturer's warranty, in effect from the date of purchase. During this time, proven product defects will be remedied free of charge. Warranty claims must be filed in writing, including a detailed description of the defect immediately after a defect has occurred. For a copy of our detailed product warranty policy, please contact us at office-usa@keuco.com.

Installation: KEUCO products must be installed by a qualified professional in accordance with the respective installation guidelines and any applicable federal / local building codes and regulations.