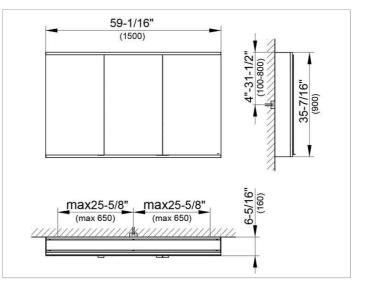

#### DRAWING

#### DIMENSION

59,06 x 35,43 x 6,3 "

 Warranty: KEUCO products are covered by a 5-year manufacturer's warranty, in effect from the date of purchase. During this time, proven product defects will be remedied free of charge. Warranty claims must be filed in writing, including a detailed description of the defect immediately after a defect has occurred. For a copy of our detailed product warranty policy, please contact us at office-usa@keuco.com.
Installation: KEUCO products must be installed by a qualified professional in accordance with the respective installation guidelines and any applicable federal / local building codes and regulations.