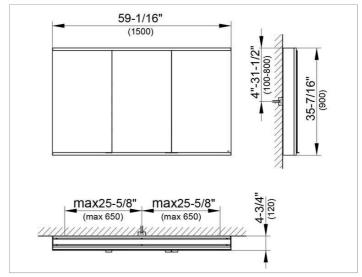

### **DRAWING**

EEK: A++, A+, A,

### **DIMENSION**

59,06 x 35,43 x 4,72 "

Warranty: KEUCO products are covered by a 5-year manufacturer's warranty, in effect from the date of purchase. During this time, proven product defects will be remedied free of charge. Warranty claims must be filed in writing, including a detailed description of the defect immediately after a defect has occurred. For a copy of our detailed product warranty policy, please contact us at office-usa@keuco.com.