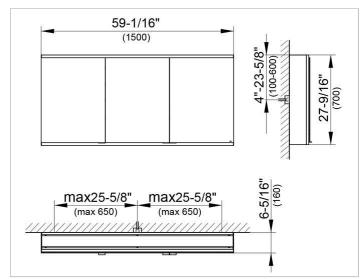

### **DRAWING**

EEK: A++, A+, A,

### **DIMENSION**

59,06 x 27,56 x 6,3 "

Warranty: KEUCO products are covered by a 5-year manufacturer's warranty, in effect from the date of purchase. During this time, proven product defects will be remedied free of charge. Warranty claims must be filed in writing, including a detailed description of the defect immediately after a defect has occurred. For a copy of our detailed product warranty policy, please contact us at office-usa@keuco.com.