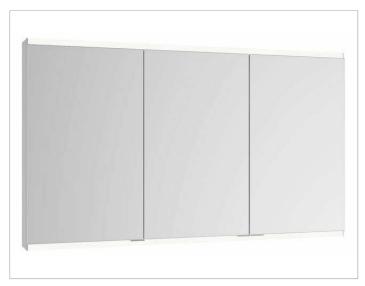

# Royal Modular 2.0 800311150005000 Mirror cabinet

### PRODUCT

## SURFACE

silver anodized