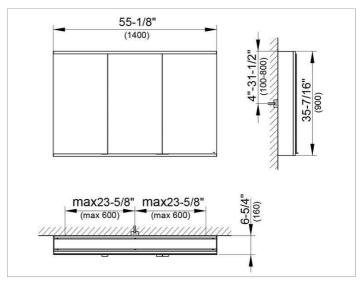

### **DRAWING**

EEK: A++, A+, A,

### **DIMENSION**

55,12 x 35,43 x 6,3 "

Warranty: KEUCO products are covered by a 5-year manufacturer's warranty, in effect from the date of purchase. During this time, proven product defects will be remedied free of charge. Warranty claims must be filed in writing, including a detailed description of the defect immediately after a defect has occurred. For a copy of our detailed product warranty policy, please contact us at office-usa@keuco.com.