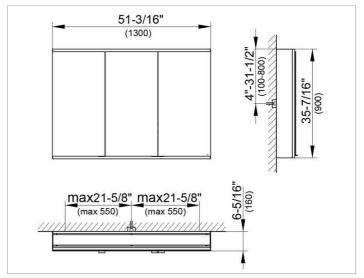

### **DRAWING**

EEK: A++, A+, A,

### **DIMENSION**

51,18 x 35,43 x 6,3 "

Warranty: KEUCO products are covered by a 5-year manufacturer's warranty, in effect from the date of purchase. During this time, proven product defects will be remedied free of charge. Warranty claims must be filed in writing, including a detailed description of the defect immediately after a defect has occurred. For a copy of our detailed product warranty policy, please contact us at office-usa@keuco.com.