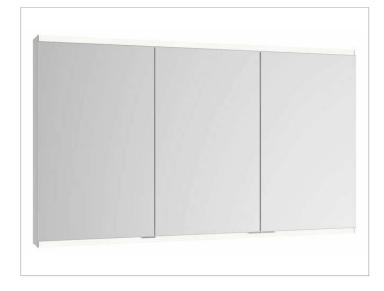

# Royal Modular 2.0 800311131105000 Mirror cabinet

### **PRODUCT**

### **SURFACE**

silver anodized