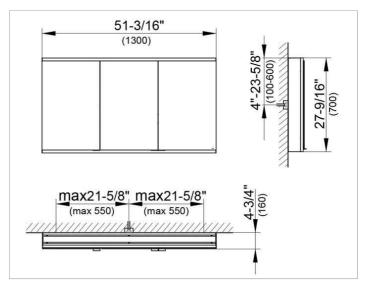

### **DIMENSION**

51,18 x 27,56 x 4,72 "

Warranty: KEUCO products are covered by a 5-year manufacturer's warranty, in effect from the date of purchase. During this time, proven product defects will be remedied free of charge. Warranty claims must be filed in writing, including a detailed description of the defect immediately after a defect has occurred. For a copy of our detailed product warranty policy, please contact us at office-usa@keuco.com.