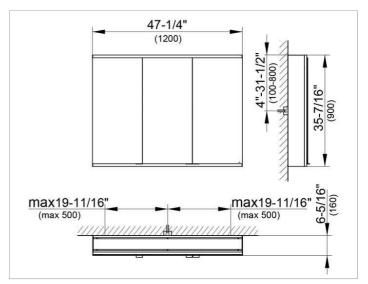

### **DRAWING**

EEK: A++, A+, A,

### **DIMENSION**

47,24 x 35,43 x 6,3 "

Warranty: KEUCO products are covered by a 5-year manufacturer's warranty, in effect from the date of purchase. During this time, proven product defects will be remedied free of charge. Warranty claims must be filed in writing, including a detailed description of the defect immediately after a defect has occurred. For a copy of our detailed product warranty policy, please contact us at office-usa@keuco.com.