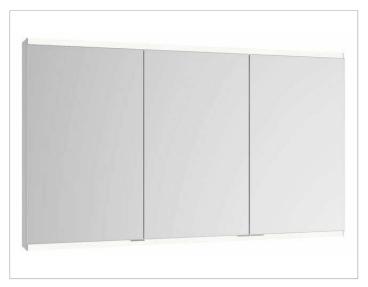

# PRODUCT DATA SHEET

KEUCO

# Royal Modular 2.0 800311121005000 Mirror cabinet

### PRODUCT



#### DRAWING



#### EEK: A++, A+, A ,

## SURFACE

silver anodized

#### DIMENSION

47,24 x 35,43 x 4,72 "

 Warranty: KEUCO products are covered by a 5-year manufacturer's warranty, in effect from the date of purchase. During this time, proven product defects will be remedied free of charge. Warranty claims must be filed in writing, including a detailed description of the defect immediately after a defect has occurred. For a copy of our detailed product warranty policy, please contact us at office-usa@keuco.com.
Installation: KEUCO products must be installed by a qualified professional in accordance with the respective installation guidelines and any applicable federal / local building codes and regulations.