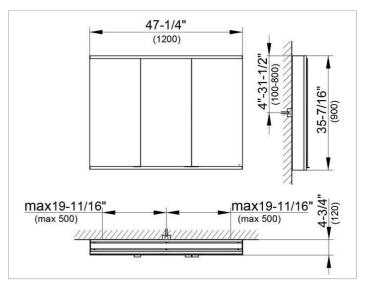

#### DRAWING

#### DIMENSION

47,24 x 35,43 x 4,72 "

 Warranty: KEUCO products are covered by a 5-year manufacturer's warranty, in effect from the date of purchase. During this time, proven product defects will be remedied free of charge. Warranty claims must be filed in writing, including a detailed description of the defect immediately after a defect has occurred. For a copy of our detailed product warranty policy, please contact us at office-usa@keuco.com.
Installation: KEUCO products must be installed by a qualified professional in accordance with the respective installation guidelines and any applicable federal / local building codes and regulations.