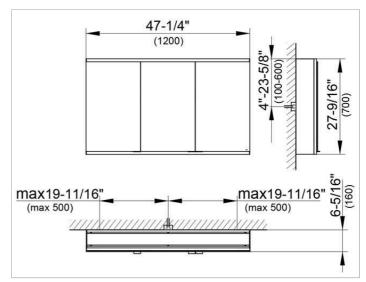

#### **DRAWING**

EEK: A++, A+, A,

#### **DIMENSION**

47,24 x 27,56 x 6,3 "

Warranty: KEUCO products are covered by a 5-year manufacturer's warranty, in effect from the date of purchase. During this time, proven product defects will be remedied free of charge. Warranty claims must be filed in writing, including a detailed description of the defect immediately after a defect has occurred. For a copy of our detailed product warranty policy, please contact us at office-usa@keuco.com.