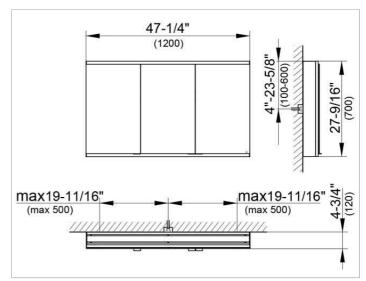

### **DRAWING**

EEK: A++, A+, A,

### **DIMENSION**

47,24 x 27,56 x 4,72 "

Warranty: KEUCO products are covered by a 5-year manufacturer's warranty, in effect from the date of purchase. During this time, proven product defects will be remedied free of charge. Warranty claims must be filed in writing, including a detailed description of the defect immediately after a defect has occurred. For a copy of our detailed product warranty policy, please contact us at office-usa@keuco.com.