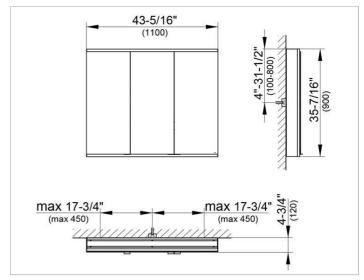

#### **DRAWING**

EEK: A++, A+, A,

#### **DIMENSION**

43,31 x 35,43 x 4,72 "

Warranty: KEUCO products are covered by a 5-year manufacturer's warranty, in effect from the date of purchase. During this time, proven product defects will be remedied free of charge. Warranty claims must be filed in writing, including a detailed description of the defect immediately after a defect has occurred. For a copy of our detailed product warranty policy, please contact us at office-usa@keuco.com.