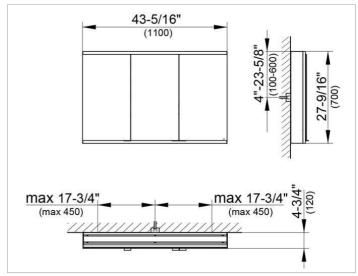

### **DRAWING**

EEK: A++, A+, A,

### **DIMENSION**

43,31 x 27,56 x 6,3 "

Warranty: KEUCO products are covered by a 5-year manufacturer's warranty, in effect from the date of purchase. During this time, proven product defects will be remedied free of charge. Warranty claims must be filed in writing, including a detailed description of the defect immediately after a defect has occurred. For a copy of our detailed product warranty policy, please contact us at office-usa@keuco.com.