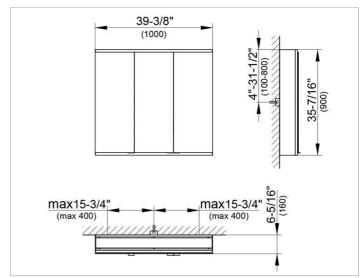

### **DRAWING**

EEK: A++, A+, A,

### **DIMENSION**

39,37 x 35,43 x 6,3 "

Warranty: KEUCO products are covered by a 5-year manufacturer's warranty, in effect from the date of purchase. During this time, proven product defects will be remedied free of charge. Warranty claims must be filed in writing, including a detailed description of the defect immediately after a defect has occurred. For a copy of our detailed product warranty policy, please contact us at office-usa@keuco.com.