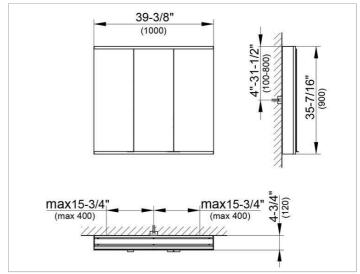

### **DRAWING**

EEK: A++, A+, A,

### **DIMENSION**

39,37 x 35,43 x 4,72 "

Warranty: KEUCO products are covered by a 5-year manufacturer's warranty, in effect from the date of purchase. During this time, proven product defects will be remedied free of charge. Warranty claims must be filed in writing, including a detailed description of the defect immediately after a defect has occurred. For a copy of our detailed product warranty policy, please contact us at office-usa@keuco.com.