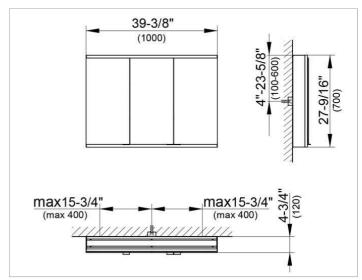

#### **DRAWING**

EEK: A++, A+, A,

#### **DIMENSION**

39,37 x 27,56 x 4,72 "

Warranty: KEUCO products are covered by a 5-year manufacturer's warranty, in effect from the date of purchase. During this time, proven product defects will be remedied free of charge. Warranty claims must be filed in writing, including a detailed description of the defect immediately after a defect has occurred. For a copy of our detailed product warranty policy, please contact us at office-usa@keuco.com.