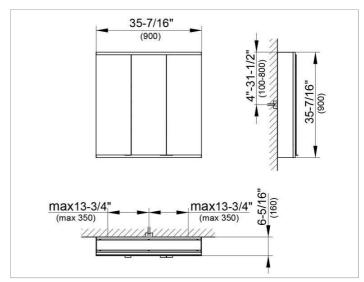

### **DRAWING**

EEK: A++, A+, A,

### **DIMENSION**

35,43 x 35,43 x 6,3 "

Warranty: KEUCO products are covered by a 5-year manufacturer's warranty, in effect from the date of purchase. During this time, proven product defects will be remedied free of charge. Warranty claims must be filed in writing, including a detailed description of the defect immediately after a defect has occurred. For a copy of our detailed product warranty policy, please contact us at office-usa@keuco.com.