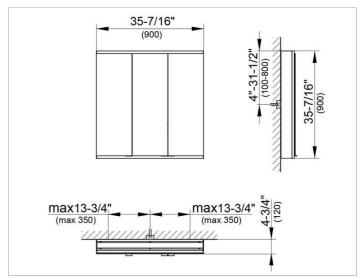

### **DRAWING**

EEK: A++, A+, A,

### **DIMENSION**

35,43 x 35,43 x 4,72 "

Warranty: KEUCO products are covered by a 5-year manufacturer's warranty, in effect from the date of purchase. During this time, proven product defects will be remedied free of charge. Warranty claims must be filed in writing, including a detailed description of the defect immediately after a defect has occurred. For a copy of our detailed product warranty policy, please contact us at office-usa@keuco.com.