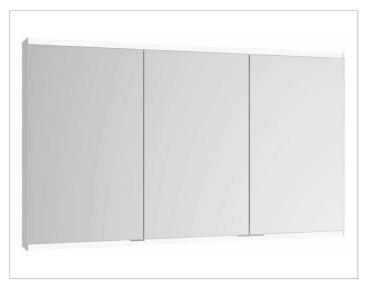

## Royal Modular 2.0 800311090105000 Mirror cabinet

### PRODUCT

EEK: A++, A+, A ,

## SURFACE

silver anodized

#### DIMENSION

35,43 x 27,56 x 6,3 "

 Warranty:
 KEUCO products are covered by a 5-year manufacturer's warranty, in effect from the date of purchase. During this time, proven product defects will be remedied free of charge.