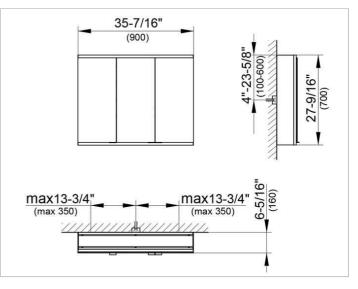

#### DIMENSION

35,43 x 27,56 x 6,3 "

 Warranty:
 KEUCO products are covered by a 5-year manufacturer's warranty, in effect from the date of purchase. During this time, proven product defects will be remedied free of charge.