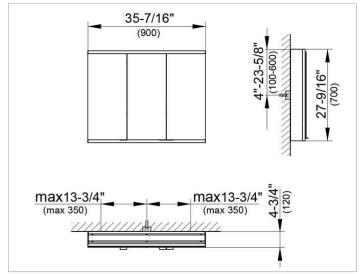

### **DRAWING**

EEK: A++, A+, A,

### **DIMENSION**

35,43 x 27,56 x 4,72 "

Warranty: KEUCO products are covered by a 5-year manufacturer's warranty, in effect from the date of purchase. During this time, proven product defects will be remedied free of charge. Warranty claims must be filed in writing, including a detailed description of the defect immediately after a defect has occurred. For a copy of our detailed product warranty policy, please contact us at office-usa@keuco.com.