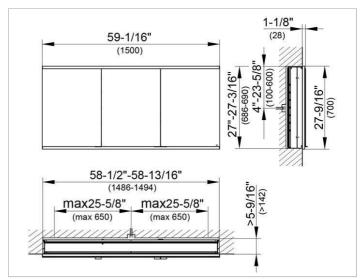

#### **DRAWING**

EEK: A++, A+, A,

#### **DIMENSION**

59,06 x 27,56 x 6,3 "

Warranty: KEUCO products are covered by a 5-year manufacturer's warranty, in effect from the date of purchase. During this time, proven product defects will be remedied free of charge. Warranty claims must be filed in writing, including a detailed description of the defect immediately after a defect has occurred. For a copy of our detailed product warranty policy, please contact us at office-usa@keuco.com.