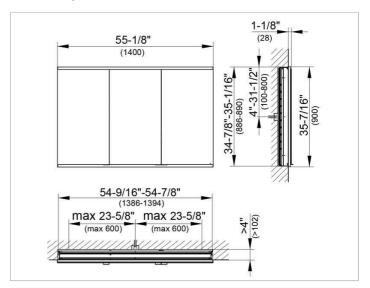

### **DRAWING**

EEK: A++, A+, A,

### **DIMENSION**

55,12 x 35,43 x 4,72 "

Warranty: KEUCO products are covered by a 5-year manufacturer's warranty, in effect from the date of purchase. During this time, proven product defects will be remedied free of charge. Warranty claims must be filed in writing, including a detailed description of the defect immediately after a defect has occurred. For a copy of our detailed product warranty policy, please contact us at office-usa@keuco.com.