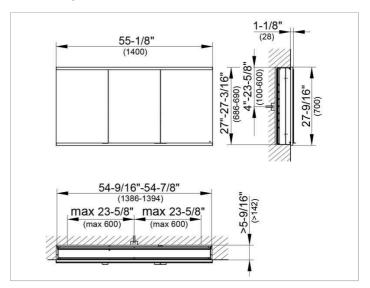

### **DRAWING**

EEK: A++, A+, A,

### **DIMENSION**

55,12 x 27,56 x 6,3 "

Warranty: KEUCO products are covered by a 5-year manufacturer's warranty, in effect from the date of purchase. During this time, proven product defects will be remedied free of charge. Warranty claims must be filed in writing, including a detailed description of the defect immediately after a defect has occurred. For a copy of our detailed product warranty policy, please contact us at office-usa@keuco.com.