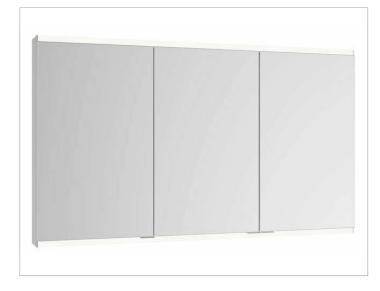

# Royal Modular 2.0 800310140005000 Mirror cabinet

### **SURFACE**

silver anodized