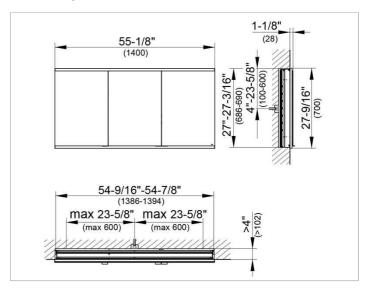

### **DRAWING**

EEK: A++, A+, A,

### **DIMENSION**

55,12 x 27,56 x 4,72 "

Warranty: KEUCO products are covered by a 5-year manufacturer's warranty, in effect from the date of purchase. During this time, proven product defects will be remedied free of charge. Warranty claims must be filed in writing, including a detailed description of the defect immediately after a defect has occurred. For a copy of our detailed product warranty policy, please contact us at office-usa@keuco.com.