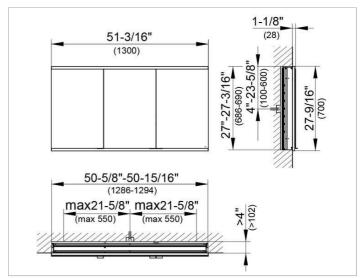

### **DRAWING**

EEK: A++, A+, A,

### **DIMENSION**

51,18 x 27,56 x 6,3 "

Warranty: KEUCO products are covered by a 5-year manufacturer's warranty, in effect from the date of purchase. During this time, proven product defects will be remedied free of charge. Warranty claims must be filed in writing, including a detailed description of the defect immediately after a defect has occurred. For a copy of our detailed product warranty policy, please contact us at office-usa@keuco.com.