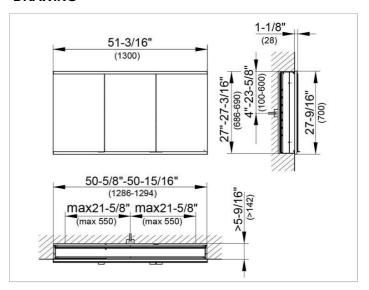

### **DRAWING**

EEK: A++, A+, A,

### **DIMENSION**

51,18 x 27,56 x 4,72 "

Warranty: KEUCO products are covered by a 5-year manufacturer's warranty, in effect from the date of purchase. During this time, proven product defects will be remedied free of charge. Warranty claims must be filed in writing, including a detailed description of the defect immediately after a defect has occurred. For a copy of our detailed product warranty policy, please contact us at office-usa@keuco.com.