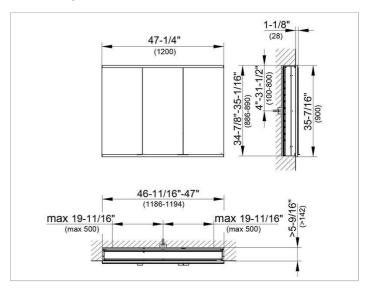

### **DRAWING**

EEK: A++, A+, A,

### **DIMENSION**

47,24 x 35,43 x 6,3 "

Warranty: KEUCO products are covered by a 5-year manufacturer's warranty, in effect from the date of purchase. During this time, proven product defects will be remedied free of charge. Warranty claims must be filed in writing, including a detailed description of the defect immediately after a defect has occurred. For a copy of our detailed product warranty policy, please contact us at office-usa@keuco.com.