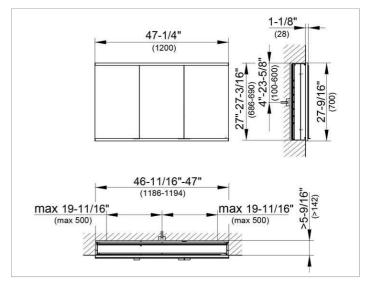

#### DRAWING

#### DIMENSION

47,24 x 27,56 x 6,3 "

 Warranty: KEUCO products are covered by a 5-year manufacturer's warranty, in effect from the date of purchase. During this time, proven product defects will be remedied free of charge. Warranty claims must be filed in writing, including a detailed description of the defect immediately after a defect has occurred. For a copy of our detailed product warranty policy, please contact us at office-usa@keuco.com.
Installation: KEUCO products must be installed by a qualified professional in accordance with the respective installation guidelines and any applicable federal / local building codes and regulations.