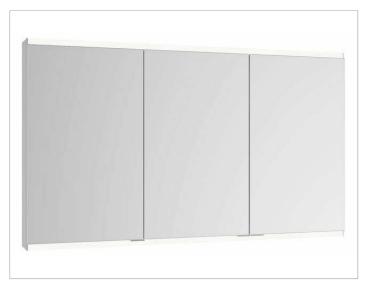

# PRODUCT DATA SHEET

KEUCO

# Royal Modular 2.0 800310120105000 Mirror cabinet

### PRODUCT



#### DRAWING



#### EEK: A++, A+, A ,

## SURFACE

silver anodized

#### DIMENSION

47,24 x 27,56 x 6,3 "

 Warranty: KEUCO products are covered by a 5-year manufacturer's warranty, in effect from the date of purchase. During this time, proven product defects will be remedied free of charge. Warranty claims must be filed in writing, including a detailed description of the defect immediately after a defect has occurred. For a copy of our detailed product warranty policy, please contact us at office-usa@keuco.com.
Installation: KEUCO products must be installed by a qualified professional in accordance with the respective installation guidelines and any applicable federal / local building codes and regulations.