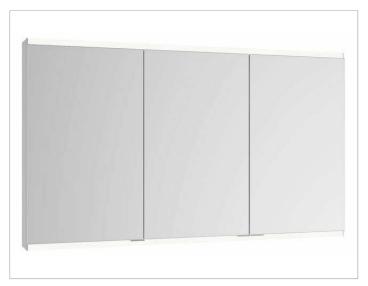

# PRODUCT DATA SHEET

KEUCO

# Royal Modular 2.0 800310111105000 Mirror cabinet

## PRODUCT



## DRAWING



#### EEK: A++, A+, A ,

## SURFACE

silver anodized

#### DIMENSION

43,31 x 35,43 x 6,3 "

 Warranty: KEUCO products are covered by a 5-year manufacturer's warranty, in effect from the date of purchase. During this time, proven product defects will be remedied free of charge. Warranty claims must be filed in writing, including a detailed description of the defect immediately after a defect has occurred. For a copy of our detailed product warranty policy, please contact us at office-usa@keuco.com.
Installation: KEUCO products must be installed by a qualified professional in accordance with the respective installation guidelines and any applicable federal / local building codes and regulations.