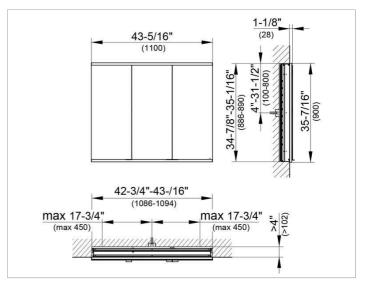

## DRAWING

#### DIMENSION

43,31 x 35,43 x 6,3 "

 Warranty: KEUCO products are covered by a 5-year manufacturer's warranty, in effect from the date of purchase. During this time, proven product defects will be remedied free of charge. Warranty claims must be filed in writing, including a detailed description of the defect immediately after a defect has occurred. For a copy of our detailed product warranty policy, please contact us at office-usa@keuco.com.
Installation: KEUCO products must be installed by a qualified professional in accordance with the respective installation guidelines and any applicable federal / local building codes and regulations.