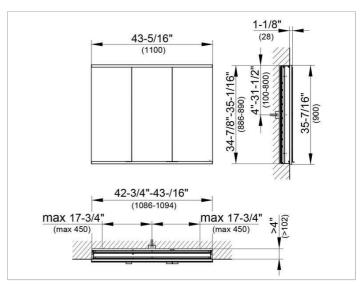

#### **DRAWING**

EEK: A++, A+, A,

#### **DIMENSION**

43,31 x 35,43 x 4,72 "

Warranty: KEUCO products are covered by a 5-year manufacturer's warranty, in effect from the date of purchase. During this time, proven product defects will be remedied free of charge. Warranty claims must be filed in writing, including a detailed description of the defect immediately after a defect has occurred. For a copy of our detailed product warranty policy, please contact us at office-usa@keuco.com.