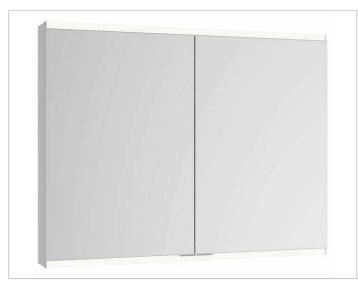

# PRODUCT DATA SHEET

# KEUCO

# Royal Modular 2.0 800211081105000 Mirror cabinet

### PRODUCT



#### DRAWING



#### EEK: A++, A+, A ,

## SURFACE

silver anodized

#### DIMENSION

31,5 x 35,43 x 6,3 "

 Warranty: KEUCO products are covered by a 5-year manufacturer's warranty, in effect from the date of purchase. During this time, proven product defects will be remedied free of charge. Warranty claims must be filed in writing, including a detailed description of the defect immediately after a defect has occurred. For a copy of our detailed product warranty policy, please contact us at office-usa@keuco.com.
Installation: KEUCO products must be installed by a qualified professional in accordance with the respective installation guidelines and any applicable federal / local building codes and regulations.