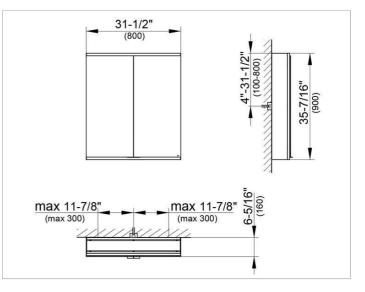

#### DIMENSION

31,5 x 35,43 x 6,3 "

 Warranty: KEUCO products are covered by a 5-year manufacturer's warranty, in effect from the date of purchase. During this time, proven product defects will be remedied free of charge. Warranty claims must be filed in writing, including a detailed description of the defect immediately after a defect has occurred. For a copy of our detailed product warranty policy, please contact us at office-usa@keuco.com.
Installation: KEUCO products must be installed by a qualified professional in accordance with the respective installation guidelines and any applicable federal / local building codes and regulations.