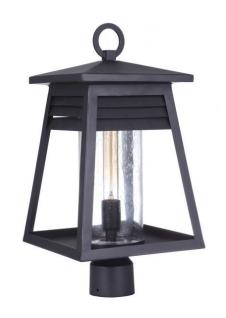

## Becca - ZA2725-TB

Large 1 Light Outdoor Post Mount

The Becca collection delivers a casual coastal aesthetic with louvered detail reminiscent of resort plantation shutters, clear seeded glass and strong silhouettes finished in Textured Matte Black with our superior UV finish guaranteed for 5 years against fading. With the Becca collection, you will be inspired to make everyday a "staycation".

## **Specs**

Mounting LocationWetBulb Wattage60Bulb TypeIncandescent

Bulb Size T30
Bulbs 1
Bulb Base Med

Bulb Base Medium Carton Size (CU FT) 3

Finish Textured Matte Black
Glass or Shade Color Clear Seeded

## **Dimensions**

 Leadwire Length (in.)
 12

 Height (in.)
 19.75

 Width (in.)
 10

Craftmade • 650 S. Royal Lane • Coppell, TX 75019 • • • © 2020 All Rights Reserved