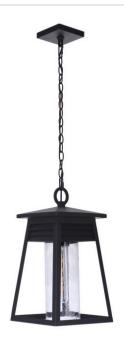

## Becca - ZA2721-TB

Large 1 Light Outdoor Pendant

The Becca collection delivers a casual coastal aesthetic with louvered detail reminiscent of resort plantation shutters, clear seeded glass and strong silhouettes finished in Textured Matte Black with our superior UV finish guaranteed for 5 years against fading. With the Becca collection, you will be inspired to make everyday a "staycation".