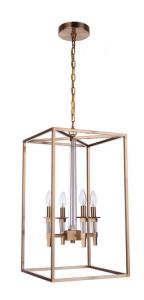

## Tarryn - 53234-SB

4 Light Foyer

An elegant twist elevates the Tarryn collection from ordinary to extraordinary. Finished in satin brass with striking crystal center column and accents, this collection features optional black shades lined with soft gold to compliment the brass finish and emit a warm wash of light beneath. With or without the shades, the Tarryn collection is a stunning addition to any home

## **Specs**

Mounting Location Indoor
Bulb Base Candelabra
Bulbs 4
Bulb Size B10
Bulb Type Incandescent

Bulb Wattage60Carton Size (CU FT)3.82FinishSatin Brass

Glass or Shade Color Black Outside / Soft Gold Inside

## **Dimensions**

 Width (in.)
 14

 Height (in.)
 24

 Canopy Width (in.)
 5.12

 Canopy Height (in.)
 1

 Canopy Length (in.)
 5.12

Craftmade • 650 S. Royal Lane • Coppell, TX 75019 • • • © 2020 All Rights Reserved