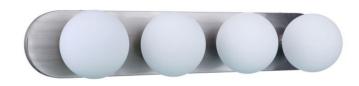

### **Dotti - 53904-BNK**

4 Light Vanity

Finish Brushed Polished Nickel

Brilliant and beautiful, the Dotti vanity collection features white frosted glass globes, wide backplate and medium base bulbs(not included). Designed for multiple applications, the single sconce can be ceiling or wall mounted while the 2, 3 and 4 light vanities can be mounted vertically or horizontally.

## Specs ^

Mounting LocationDampBulb BaseMediumBulbs4Bulb SizeA19Bulb TypeIncandescentBulb Wattage60

Carton Size (CU FT) 1.76
Glass or Shade Color White Opal

#### **Dimensions**

Width (in.) 32
Height (in.) 6
Extension (in.) 7
Backplate Depth (in.) 0.79
Backplate Length (in.) 32
Backplate Height (in.) 6

Craftmade • 650 S. Royal Lane • Coppell, TX 75019 • • • © 2020 All Rights Reserved