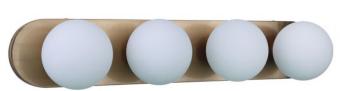

## Dotti - 53904-SB

4 Light Vanity

#### Finish Satin Brass

### Specs

Mounting Location Damp
Bulb Base Medium
Bulbs 4
Bulb Size A19
Bulb Type Incandescent
Bulb Wattage 60

Carton Size (CU FT) 1.76
Glass or Shade Color White Opal

#### **Dimensions**

Width (in.) 32
Height (in.) 6
Extension (in.) 7
Backplate Depth (in.) 0.79
Backplate Length (in.) 32
Backplate Height (in.) 6

Craftmade • 650 S. Royal Lane • Coppell, TX 75019 • • • © 2020 All Rights Reserved