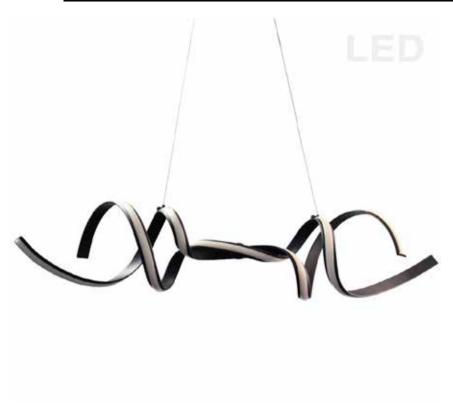

## IRN-4650LEDHP-MB - 50W Horizontal Pendant, Matte Black Finish

50W LED Horizontal Pendant, Matte Black with White Silicone Diffuser

| Height                        | 10                   | No. of Bulbs    | 2                 |
|-------------------------------|----------------------|-----------------|-------------------|
| Width/Length                  | 46                   | LED Compatible  | Integrated LED    |
| Depth                         | 10                   | Total Wattage   | 50                |
| Weight                        | 7                    |                 |                   |
| Body Material<br>Finish/Color | Metal<br>Matte Black |                 |                   |
| Type of Finish                | Painted              |                 |                   |
| Bulb 1 Amount                 | 2                    | Rated For       | Damp Location     |
| Bulb 1 Base Type              | LED                  | Voltage         | 120V              |
| Bulb 1 Max Watt.              | 25                   | •               |                   |
| Bulb 1 Included               | Yes                  | Approval        | cUL or equivalent |
| Bulb 1 Lumens                 | 1900                 | Warranty        | 5 Years           |
| Bulb 1 CRI                    | 90+                  | Instal Position | Ceiling           |