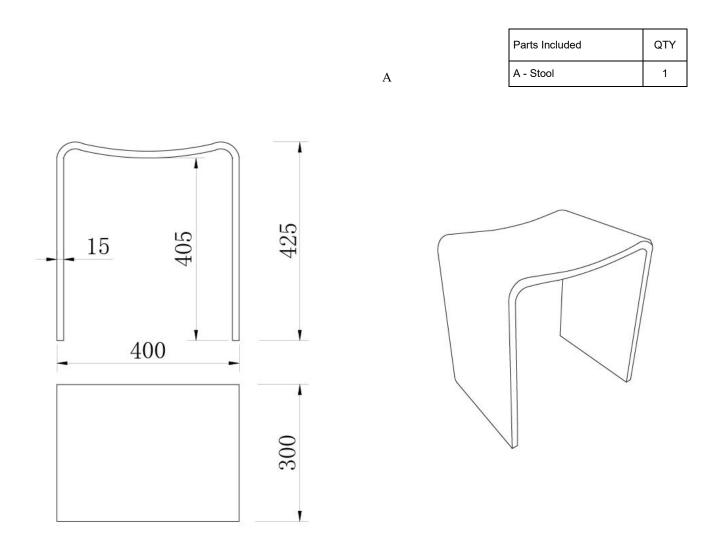

| Model # | Description | Finish | Weight (lb) | WxHxD (mm)      | WxHxD (Inches)     | Material Type |
|---------|-------------|--------|-------------|-----------------|--------------------|---------------|
| V9611   | Stool       | White  | 26          | 400 x 425 x 300 | 15.75 x 16.75 x 12 | Acrylic       |
| V9615   | Stool       | Black  | 26          | 400 x 425 x 300 | 15.75 x 16.75 x 12 | Acrylic       |