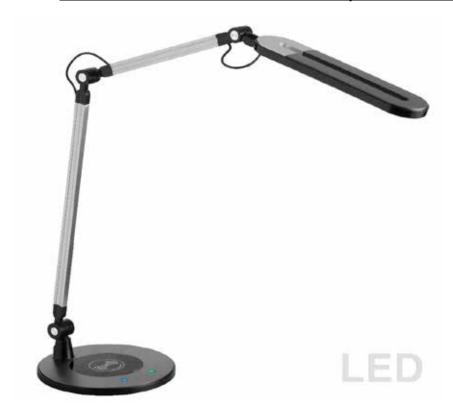

## DLA-3010LEDT-BK - 10W Table Lamp w/ Wireless Charger, BK Finish

10W LED Table Lamp with Wireless Charger, Black

| Height<br>Width/Length<br>Depth<br>Weight             | 20<br>23.5<br>8<br>4        | No. of Bulbs<br>LED Compatible<br>Total Wattage | 1<br>Integrated LED<br>10                  |
|-------------------------------------------------------|-----------------------------|-------------------------------------------------|--------------------------------------------|
| Body Material<br>Finish/Color<br>Type of Finish       | Plastic<br>Black<br>Plastic | Second Material<br>Second Finish/Color          | Metal<br>Brushed Aluminum                  |
| Bulb 1 Amount<br>Bulb 1 Base Type<br>Bulb 1 Max Watt. | 1<br>LED<br>10              | Rated For<br>Voltage                            | Dry Location<br>120V                       |
| Bulb 1 Included<br>Bulb 1 Lumens<br>Bulb 1 CRI        | Yes<br>550<br>80+           | Approval<br>Warranty<br>Instal Position         | cUL or equivalent<br>5 Years<br>Table/Desk |