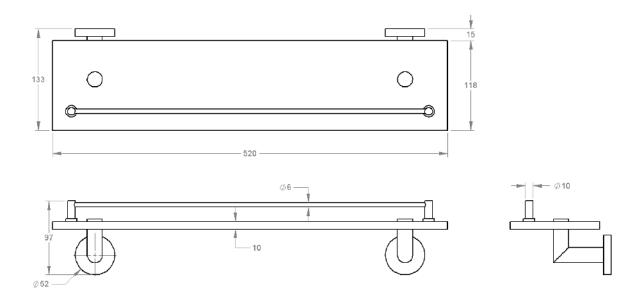

| Model # | Description        | Finish         | Weight (lb) | WxHxD (mm)     | WxHxD (Inches)   | Metal Type |
|---------|--------------------|----------------|-------------|----------------|------------------|------------|
| V63763  | Summit Glass Shelf | Chrome         | 3.30        | 520 x 97 x 133 | 20.4 x 3.8 x 5.2 | Brass      |
| V63764  | Summit Glass Shelf | Brushed Nickel | 3.30        | 520 x 97 x 133 | 20.4 x 3.8 x 5.2 | Brass      |
| V63765  | Summit Glass Shelf | Matte Black    | 3.30        | 520 x 97 x 133 | 20.4 x 3.8 x 5.2 | Brass      |