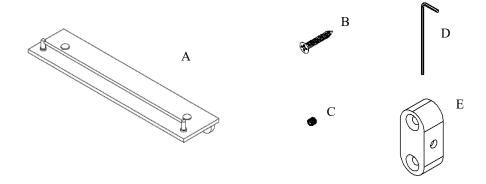

## Volkano Summit Glass Shelf Installation Guide

Code: V63763, V63764, V63765

| Parts Included  | QTY |  |
|-----------------|-----|--|
| A - Glass Shelf | 1   |  |
| B - Screw       | 4   |  |
| C - Set Screw   | 2   |  |
| D - Allen Key   | 1   |  |
| E - Bracket     | 2   |  |