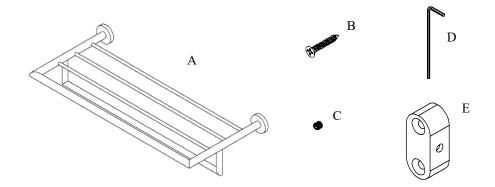

## Volkano Summit Towel Shelf With Bar Installation Guide

Code: V63723, V63724, V63725

| Parts Included         | QTY |  |
|------------------------|-----|--|
| A - Towel Shelf w/ Bar | 1   |  |
| B - Screw              | 4   |  |
| C - Set Screw          | 2   |  |
| D - Allen Key          | 1   |  |
| E - Bracket            | 2   |  |