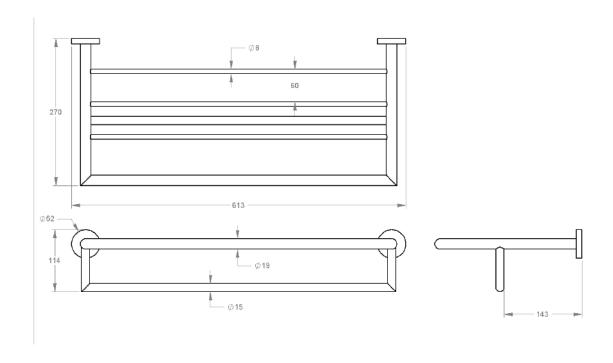

| Model # | Description               | Finish         | Weight (lb) | WxHxD (mm)      | WxHxD (Inches)    | Metal Type |
|---------|---------------------------|----------------|-------------|-----------------|-------------------|------------|
| V63723  | Summit Towel Shelf w/ Bar | Chrome         | 2.156       | 613 x 114 x 270 | 24.1 x 4.5 x 10.6 | Brass      |
| V63724  | Summit Towel Shelf w/ Bar | Brushed Nickel | 2.156       | 613 x 114 x 270 | 24.1 x 4.5 x 10.6 | Brass      |
| V63725  | Summit Towel Shelf w/ Bar | Matte Black    | 2.156       | 613 x 114 x 270 | 24.1 x 4.5 x 10.6 | Brass      |