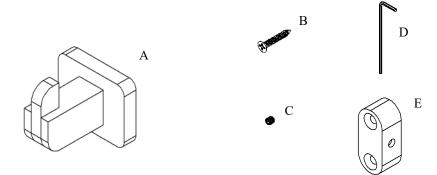

## Volkano Spark Towel Hook Installation Guide

Code: V64213, V64215

| Parts Included | QTY |
|----------------|-----|
| A - Towel Hook | 1   |
| B - Screw      | 2   |
| C - Set Screw  | 1   |
| D - Allen Key  | 1   |
| E - Bracket    | 1   |