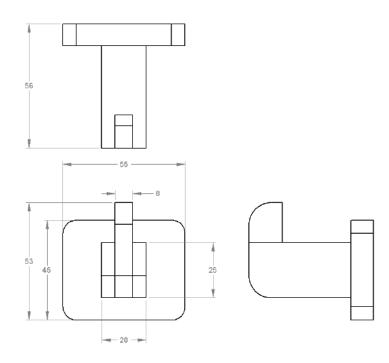

| Model # | Description      | Finish      | Weight (lb) | WxHxD (mm)   | WxHxD (Inches)   | Metal Type |
|---------|------------------|-------------|-------------|--------------|------------------|------------|
| V64213  | Spark Towel Hook | Chrome      | 0.418       | 55 x 45 x 56 | 2.1 x 1.75 x 2.2 | Brass      |
| V64215  | Spark Towel Hook | Matte Black | 0.418       | 55 x 45 x 56 | 2.1 x 1.75 x 2.2 | Brass      |