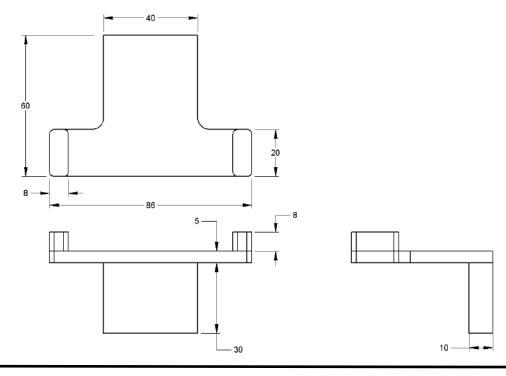

| Model # | Description           | Finish         | Weight (lb) | WxHxD (mm)   | WxHxD (Inches) | Metal Type |
|---------|-----------------------|----------------|-------------|--------------|----------------|------------|
| V61223  | Ash Double Towel Hook | Chrome         | 0.48        | 86 x 43 x 60 | 3 x 2 x 2      | Brass      |
| V61224  | Ash Double Towel Hook | Brushed Nickel | 0.48        | 86 x 43 x 60 | 3 x 2 x 2      | Brass      |
| V61225  | Ash Double Towel Hook | Matte Black    | 0.48        | 86 x 43 x 60 | 3 x 2 x 2      | Brass      |