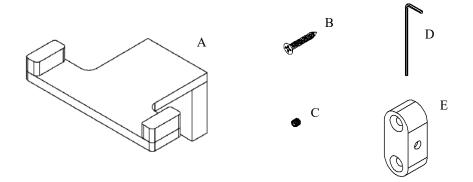

## Volkano Ash Double Towel Hook Installation Guide

Code: V61223, V61224, V61225

| Parts Included        | QTY |  |
|-----------------------|-----|--|
| A - Double Towel Hook | 1   |  |
| B - Screw             | 2   |  |
| C - Set Screw         | 1   |  |
| D - Allen Key         | 1   |  |
| E - Bracket           | 1   |  |