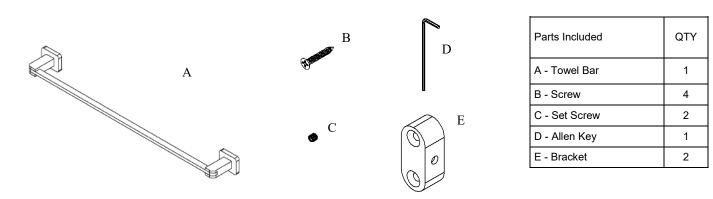

## Volkano Spark 24" Towel Bar Installation Guide Code: V64153, V64155

| Model # | Description         | Finish      | Weight (lb) | WxHxD (mm)    | WxHxD (Inches)     | Metal Type |
|---------|---------------------|-------------|-------------|---------------|--------------------|------------|
| V64153  | Spark 24" Towel Bar | Chrome      | 1.694       | 631 x 45 x 71 | 24.8 x 1.75 x 2.75 | Brass      |
| V64155  | Spark 24" Towel Bar | Matte Black | 1.694       | 631 x 45 x 71 | 24.8 x 1.75 x 2.75 | Brass      |