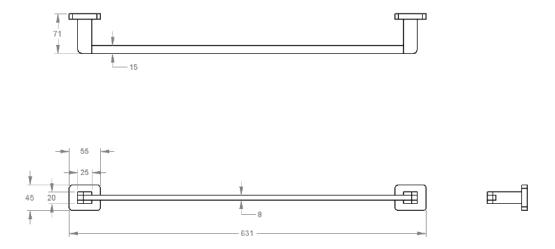

## Volkano Spark 24" Towel Bar Installation Guide Code: V64153, V64155

| Model # | Description         | Finish      | Weight (lb) | WxHxD (mm)    | WxHxD (Inches)     | Metal Type |
|---------|---------------------|-------------|-------------|---------------|--------------------|------------|
| V64153  | Spark 24" Towel Bar | Chrome      | 1.694       | 631 x 45 x 71 | 24.8 x 1.75 x 2.75 | Brass      |
| V64155  | Spark 24" Towel Bar | Matte Black | 1.694       | 631 x 45 x 71 | 24.8 x 1.75 x 2.75 | Brass      |