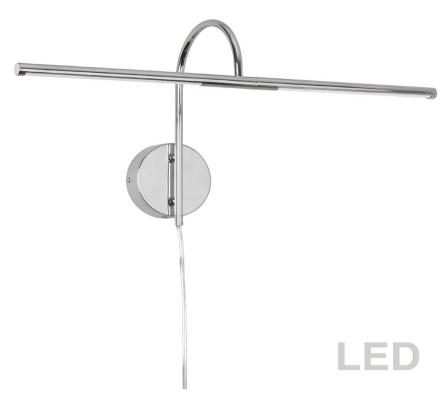

## PICLED-242-PC - 10W Picture Light Polished Chrome

## 10W LED Picture Light Polished Chrome Finish

| Height<br>Width/Length<br>Depth                 | 12.75<br>25.5<br>8.5                      | No. of Bulbs<br>LED Compatible<br>Total Wattage | 2<br>Integrated LED<br>10 |
|-------------------------------------------------|-------------------------------------------|-------------------------------------------------|---------------------------|
| Weight                                          | 2                                         |                                                 |                           |
| Body Material<br>Finish/Color<br>Type of Finish | Metal<br>Polished Chrome<br>Electroplated |                                                 |                           |
| Bulb 1 Amount                                   | 2                                         | Rated For                                       | Dry Location              |
| Bulb 1 Base Type                                | LED                                       | Voltage                                         | 120V                      |
| Bulb 1 Max Watt.                                | 5                                         |                                                 |                           |
| Bulb 1 Included                                 | Yes                                       | Approval                                        | cUL or equivalent         |
| <b>Bulb 1 Lumens</b>                            | 450                                       | Warranty                                        | 3 Years Limited           |
| Bulb 1 CRI                                      | 80+                                       | Instal Position                                 | Wall                      |