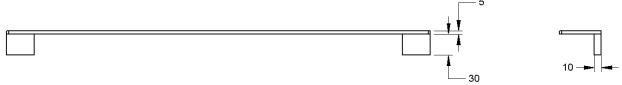

| Model # | Description       | Finish         | Weight (lb) | WxHxD (mm)    | WxHxD (Inches) | Metal Type |
|---------|-------------------|----------------|-------------|---------------|----------------|------------|
| V61153  | Ash 24" Towel Bar | Chrome         | 1.6         | 610 x 35 x 60 | 24 x 1 x 2     | Brass      |
| V61154  | Ash 24" Towel Bar | Brushed Nickel | 1.6         | 610 x 35 x 60 | 24 x 1 x 2     | Brass      |
| V61155  | Ash 24" Towel Bar | Matte Black    | 1.6         | 610 x 35 x 60 | 24 x 1 x 2     | Brass      |