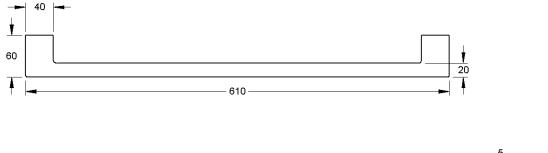

| Model # | Description       | Finish         | Weight (lb) | WxHxD (mm)    | WxHxD (Inches) | Metal Type |
|---------|-------------------|----------------|-------------|---------------|----------------|------------|
| V61153  | Ash 24" Towel Bar | Chrome         | 1.6         | 610 x 35 x 60 | 24 x 1 x 2     | Brass      |
| V61154  | Ash 24" Towel Bar | Brushed Nickel | 1.6         | 610 x 35 x 60 | 24 x 1 x 2     | Brass      |
| V61155  | Ash 24" Towel Bar | Matte Black    | 1.6         | 610 x 35 x 60 | 24 x 1 x 2     | Brass      |