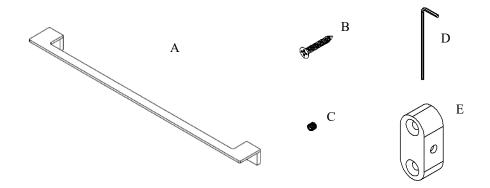

## Volkano Ash 24" Towel Bar Installation Guide

Code: V61153, V61154, V61155

| Parts Included | QTY |  |
|----------------|-----|--|
| A - Towel Bar  | 1   |  |
| B - Screw      | 4   |  |
| C - Set Screw  | 2   |  |
| D - Allen Key  | 1   |  |
| E - Bracket    | 2   |  |