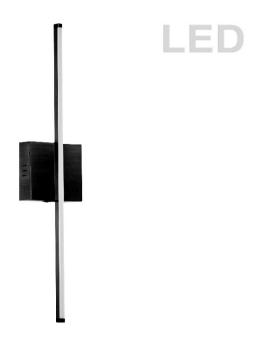

## ARY-2519LEDW-MB - 19W Wall Sconce MB w/WH Acrylic Diffuser

4.5 No. of Bulbs Height 1 Width/Length 24.5 **LED Compatible** Yes Depth 2.125 **Total Wattage** 19W Weight 1.3 **Body Material** Metal Finish/Color Matte Black Type of Finish Painted **Bulb 1 Amount Rated For** 1 Damp **Bulb 1 Base Type** LED Voltage 120V **Bulb 1 Max Watt.** 19W **Bulb 1 Included** Yes **Approval** cUL or equivalent **Bulb 1 Lumens** 831 Warranty 5 Years **Bulb 1 CRI** 80+ **Instal Position** Wall