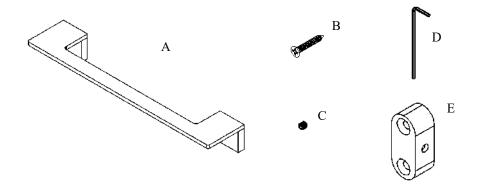

## Volkano Ash 12" Towel Bar Installation Guide

Code: V61123, V61124, V61125

| Parts Included | QTY |
|----------------|-----|
| A - Towel Bar  | 1   |
| B - Screw      | 4   |
| C - Set Screw  | 2   |
| D - Allen Key  | 1   |
| E - Bracket    | 2   |