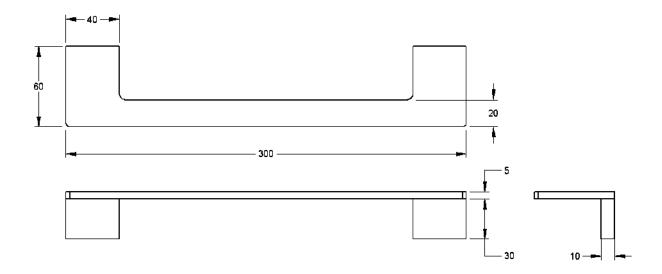

| Model # | Description       | Finish         | Weight (lb) | WxHxD (mm)    | WxHxD (Inches) | Metal Type |
|---------|-------------------|----------------|-------------|---------------|----------------|------------|
| V61123  | Ash 12" Towel Bar | Chrome         | 1           | 300 x 35 x 60 | 12 x 1 x 2     | Brass      |
| V61124  | Ash 12" Towel Bar | Brushed Nickel | 1           | 300 x 35 x 60 | 12 x 1 x 2     | Brass      |
| V61125  | Ash 12" Towel Bar | Matte Black    | 1           | 300 x 35 x 60 | 12 x 1 x 2     | Brass      |